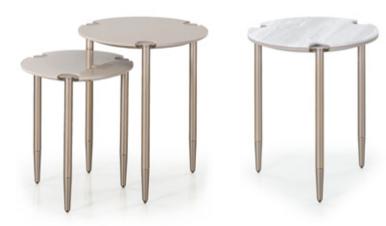

# **ZERO** Side table

Designer: Andrea Bonini Year: 2019

### **DESCRIPTION**

Zero side tables are developed on thin metal legs. The versatile design of these complements gives a sense of movement to the environment, thanks also to the possibility of customizing them with top in lacquered wood or marble. The side tables are available in two different heights, creating a game of overlapping tops. Zero side tables are available in different finishes included in our collectionks.

### **TECHNICAL:**

**Top:** MDF, glossy monochrome lacquered polyester finish. Also available with additional marble top / **Legs and details:** metal in Matt Dark Platinum or Matt Light Platinum finish.