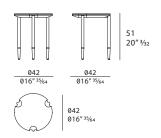

plements gives a sense of movement to the environment, thanks also to the possibility of customizing them with top in lacquered wood or marble. The side tables are available in two different heights, creating a game of overlapping tops. Zero side tables are available in different finishes included in our collectionks.



The company reserves the right to make changes to the models without notice. The information given here is based on the latest data published on the price list.



## **ZERO** Side table

Designer: Andrea Bonini Year: 2019

### **TECHNICAL:**

**Top:** MDF, glossy monochrome lacquered polyester finish. Also available with additional marble top / **Legs and details:** metal in Matt Dark Platinum or Matt Light Platinum finish.

#### **DRAWINGS**:

measures in cm and inch