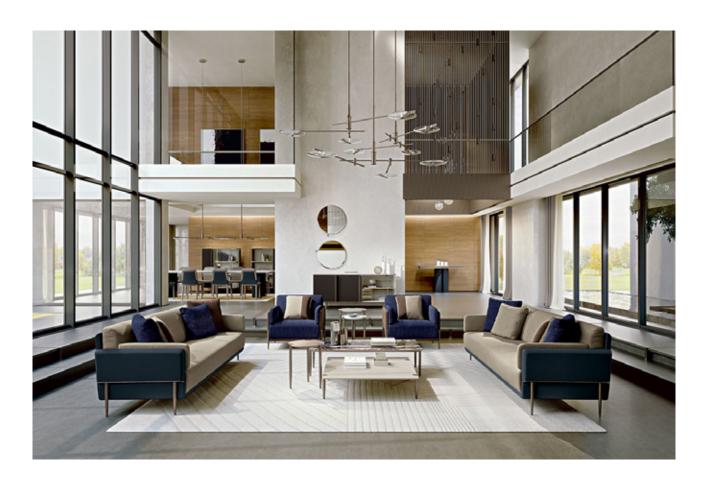

### **DESCRIPTION**

Zero side tables are developed on thin metal legs. The versatile design of these complements gives a sense of movement to the environment, thanks also to the possibility of customizing them with top in lacquered wood or marble. The side tables are available in two different heights, creating a game of overlapping tops. Zero side tables are available in different finishes included in our collectionks.