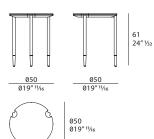

omplements gives a sense of movement to the environment, thanks also to the possibility of customizing them with top in lacquered wood or marble. The side tables are available in two different heights, creating a game of overlapping tops. Zero side tables are available in different finishes included in our collectionks.



The company reserves the right to make changes to the models without notice. The information given here is based on the latest data published on the price list.



## **ZERO** Side table

Designer: Andrea Bonini Year: 2019

### **TECHNICAL:**

**Top:** MDF, glossy monochrome lacquered polyester finish. Also available with additional marble top / **Legs and details:** metal in Matt Dark Platinum or Matt Light Platinum finish.

#### **DRAWINGS**:

measures in cm and inch