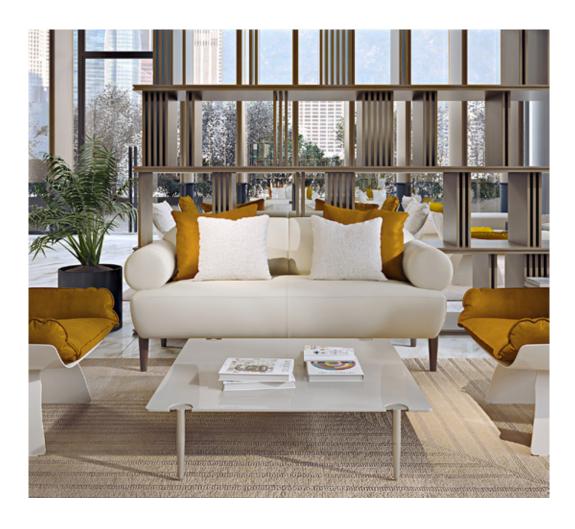

### DESCRIPTION

Imagining that we are right in the entrance of an exclusive hotel, the first impact is with the Silhouette Sofa that characterizes the surrounding space in which it is inserted. The feeling of comfort is given by the softness and fullness of the shape: the soft seat and tubular armrests are covered in leather or fabric.