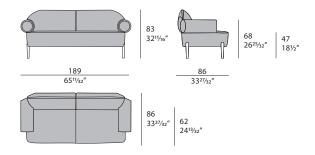

tel, the first impact is with the Silhouette Sofa that characterizes the surrounding space in which it is inserted. The feeling of comfort is given by the softness and fullness of the shape: the soft seat and tubular armrests are covered in leather or fabric.



The company reserves the right to make changes to the models without notice. The information given here is based on the latest data published on the price list.



## **SILHOUETTE** Sofa

Designer: Gensler Year: 2022

#### **TECHNICAL:**

**Structure:** plywood and walnut veneered wood / **External padding:** Polyurethane goam in different densities / **Pre-upholsthery:** polyester wadding / **Upholstery:** non-removable in leather or fabric / **Legs:** solid wood painted in Eucalyptus.

### **DRAWINGS:**

measures in cm and inch