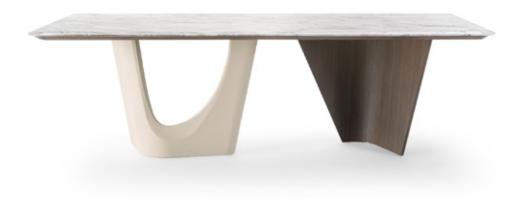

### DESCRIPTION

The rectangular table of the Pinnacle collection is inspired by the image of the mountains and nature, with evident references in the sculptural base, a perfect balance between the almost austere walnut wood and the softer and softer leather. The top is available in the marble or natural wood version. Pinnacle rectangular table is available in different finishes as per sample book.

#### **TECHNICAL:**

**Legs:** leg with hole in plywood covered in leather - Solid leg in plywood walnut wood veneered / **Top:** MDF walnut wood veneered, walnut solid wood parts. Also available with marble top / **Under top:** MDF walnut solid wood veneered, walnut solid wood parts. / **Base profiles:** metal in Light Gold finish.