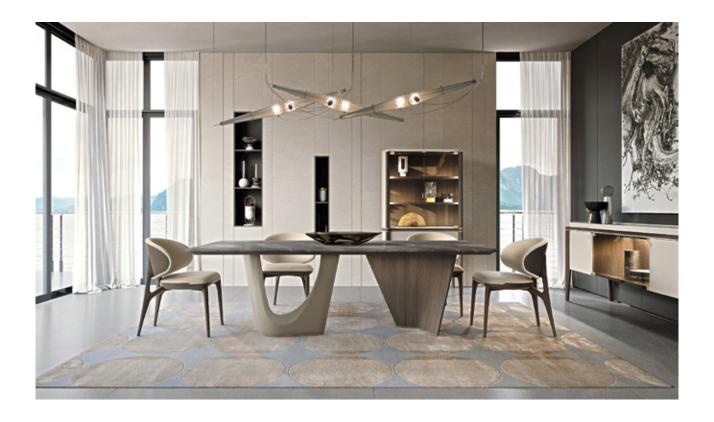

### DESCRIPTION

The rectangular table of the Pinnacle collection is inspired by the image of the mountains and nature, with evident references in the sculptural base, a perfect balance between the almost austere walnut wood and the softer and softer leather. The top is available in the marble or natural wood version. Pinnacle rectangular table is available in different finishes as per sample book.