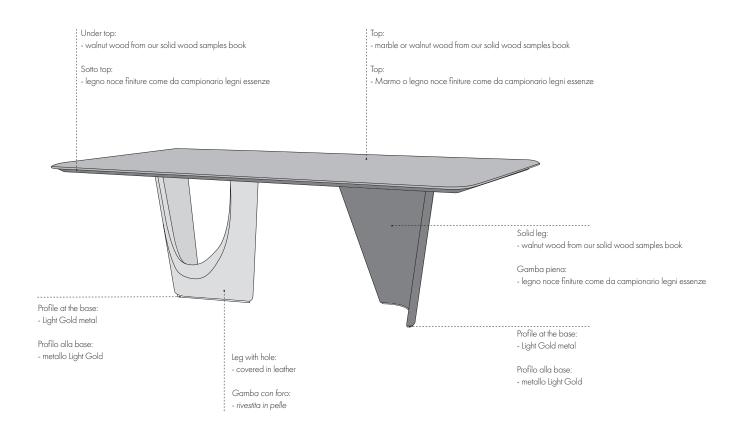

#### **TECHNICAL:**

**Legs:** leg with hole in plywood covered in leather - Solid leg in plywood walnut wood veneered / **Top:** MDF walnut wood veneered, walnut solid wood parts. Also available with marble top / **Under top:** MDF walnut solid wood veneered, walnut solid wood parts. / **Base profiles:** metal in Light Gold finish.