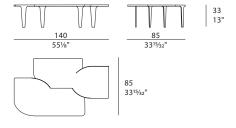

# **TURRI**

## **SOUL** Coffee table

Designer: Giuseppe Viganò Year: 2022



#### **DESCRIPTION**

Soul collection coffee table has an elegant design, the top is available all in walnut wood or with a marble portion. Legs and details are made in metal in matt light platinum finish.



The company reserves the right to make changes to the models without notice. The information given here is based on the latest data published on the price list.

### **SOUL** Coffee table

Designer: Giuseppe Viganò Year: 2022

### **TECHNICAL:**

Top: available all in walnut veneered wood particle panels or with marble section / Legs and details: metal in Matt Light Platinum or Matt Dark Platinum finish.

### DRAWINGS:

measures in cm and inch