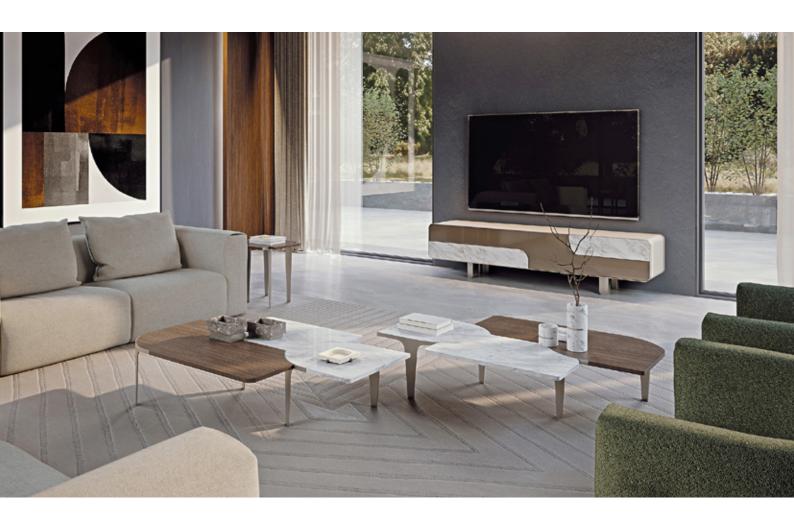

#### **DESCRIPTION**

Soul collection coffee table has an elegant design, the top is available all in walnut wood or with a marble portion. Legs and details are made in metal in matt light platinum finish.

### **TECHNICAL:**

Top: available all in walnut veneered wood particle panels or with marble section / Legs and details: metal in Matt Light Platinum or Matt Dark Platinum finish.