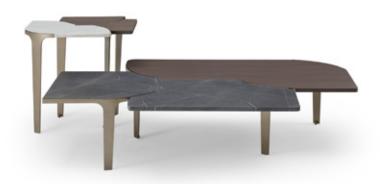

#### **DESCRIPTION**

Soul collection coffee table has an elegant design, the top is available all in walnut wood or with a marble portion. Legs and details are made in metal in matt light platinum finish.

### **TECHNICAL:**

Top: available all in walnut veneered wood particle panels or with marble section / Legs and details: metal in Matt Light Platinum or Matt Dark Platinum finish.