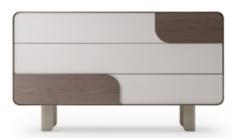

### **DESCRIPTION**

The applied wooden element is not purely a decoration but a deliberate replacement for the absent handle and facilitates the opening of the drawers. In the second version, the Soul chest of drawers comes with a convenient open compartment. A metal frame wraps around the entire structure, emphasising the design on the drawer fronts and highlighting the suspension effect from the floor.