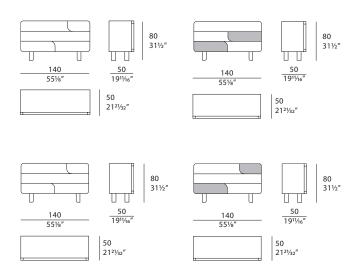

nvenient open compartment. A metal frame wraps around the entire structure, emphasising the design on the drawer fronts and highlighting the suspension effect from the floor.



The company reserves the right to make changes to the models without notice. The information given here is based on the latest data published on the price list.

## **SOUL** Chest of drawers

Designer: Giuseppe Viganò

Year: 2022

### **TECHNICAL:**

**Structure**: MDF, wood particle panels, glossy monochrome lacquered polyester finish or walnut wood / **Drawers:** three drawers or two drawers and one open compartment - available in three options: with walnut wood details, with marble details, with leather details / **Details and feet:** metal in Matt Dark Platinum or Matt Light Platinum finish.

## **DRAWINGS:**