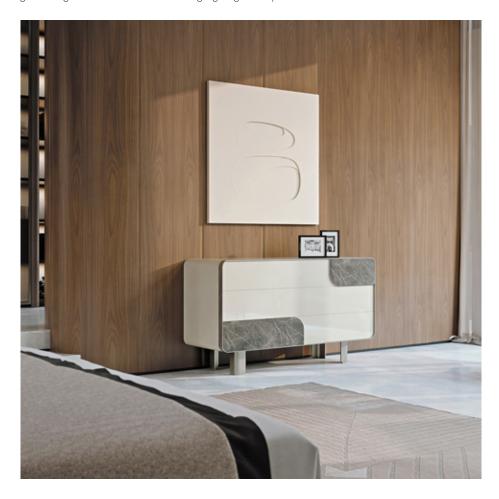

### **DESCRIPTION**

The applied wooden element is not purely a decoration but a deliberate replacement for the absent handle and facilitates the opening of the drawers. In the second version, the Soul chest of drawers comes with a convenient open compartment. A metal frame wraps around the entire structure, emphasising the design on the drawer fronts and highlighting the suspension effect from the floor.

### **TECHNICAL:**

**Structure**: MDF, wood particle panels, glossy monochrome lacquered polyester finish or walnut wood / **Drawers:** three drawers or two drawers and one open compartment - available in three options: with walnut wood details, with marble details, with leather details / **Details and feet:** metal in Matt Dark Platinum or Matt Light Platinum finish.