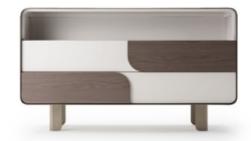

### **DESCRIPTION**

The applied wooden element is not purely a decoration but a deliberate replacement for the absent handle and facilitates the opening of the drawers. In the second version, the Soul chest of drawers comes with a convenient open compartment. A metal frame wraps around the entire structure, emphasising the design on the drawer fronts and highlighting the suspension effect from the floor.