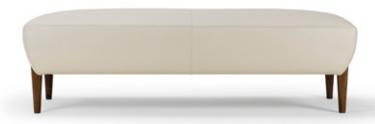

### SILHOUETTE Bench

Designer: Gensler Year: 2022

#### DESCRIPTION

The harmony of the volumes is supported with extraordinary naturalness by four elegant solid wood feet, dark Eucalyptus finish, which slightly raise the entire structure from the ground. The Silhouette bench thanks to its clean shapes and its proportions is ideal to be positioned in an environment where hospitality and conviviality are the undisputed protagonists.

### **TECHNICAL:**

**Structure:** plywood and walnut veneered wood / **External padding:** Polyurethane foam in different densities / **Pre-upholsthery:** polyester wadding / **Upholsthery:** non-removable in leather or fabric / **Legs:** msolid wood painted Eucalyptus.