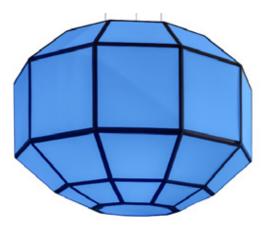

## **AZUL** Lantern

Designer: Paola Navone - Otto Studio

Year: 2022

### **DESCRIPTION**

An oversized pendant lamp illuminates the Azul living area. The shape is reminiscent of classic lanterns but is deliberately, and ironically, enlarged in its proportions. Even the materials used are reinterpreted in a contemporary way: the methacrylate is defined by a dark gray frame that highlights the line.