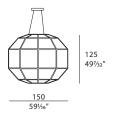

## **AZUL** Lantern

Designer: Paola Navone - Otto Studio

Year: 2022



### **DESCRIPTION**

An oversized pendant lamp illuminates the Azul living area. The shape is reminiscent of classic lanterns but is deliberately, and ironically, enlarged in its proportions. Even the materials used are reinterpreted in a contemporary way: the methacrylate is defined by a dark gray frame that highlights the line.



The company reserves the right to make changes to the models without notice. The information given here is based on the latest data published on the price list.



# **AZUL** Lantern

Designer: Paola Navone - Otto Studio Year: 2022

### **TECHNICAL**

Structure: in painted iron and opal plexyglass. / lighting: five 14 watt E27 bulbs.

### **DRAWINGS**

measures in cm and inch