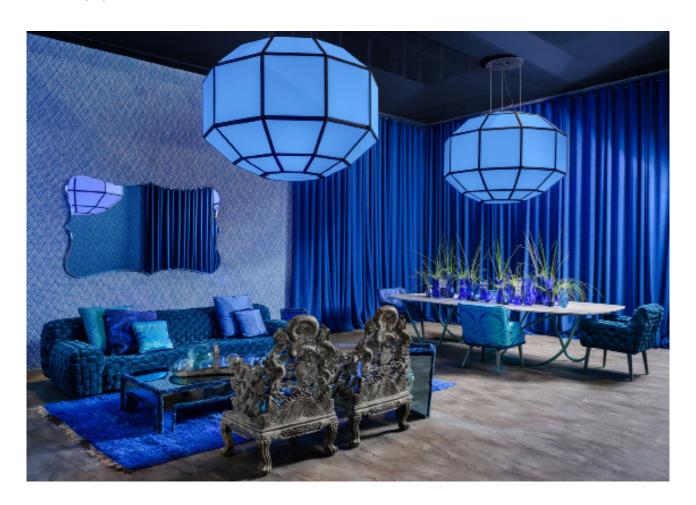

## **AZUL** Lantern

Designer: Paola Navone - Otto Studio

Year: 2022

### **DESCRIPTION**

An oversized pendant lamp illuminates the Azul living area. The shape is reminiscent of classic lanterns but is deliberately, and ironically, enlarged in its proportions. Even the materials used are reinterpreted in a contemporary way: the methacrylate is defined by a dark gray frame that highlights the line.