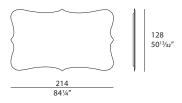

# TURRI DESIGN

**AZUL** Mirror Designer: Paola Navone Year: 2022



### DESCRIPTION

The mirror of the Azul capsule collection was designed to blend perfectly with all the elements of the collection, but also to be "the voice out of the chorus" within a space furnished with rigor. The coloring takes up a soft shade of blue.



The company reserves the right to make changes to the models without notice. The information given here is based on the latest data published on the price list.

## TURRI DESIGN

## AZUL Mirror

Designer: Paola Navone Year: 2022

### TECHNICAL

Structure: MDF / Mirror: light blue finish.

### DRAWINGS

measures in cm and inch