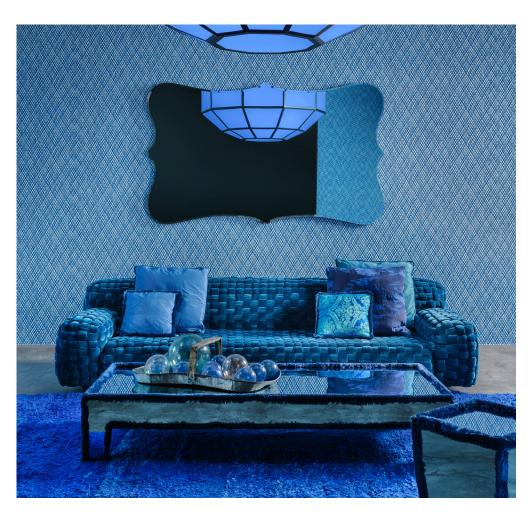

### DESCRIPTION

The mirror of the Azul capsule collection was designed to blend perfectly with all the elements of the collection, but also to be "the voice out of the chorus" within a space furnished with rigor. The coloring takes up a soft shade of blue.