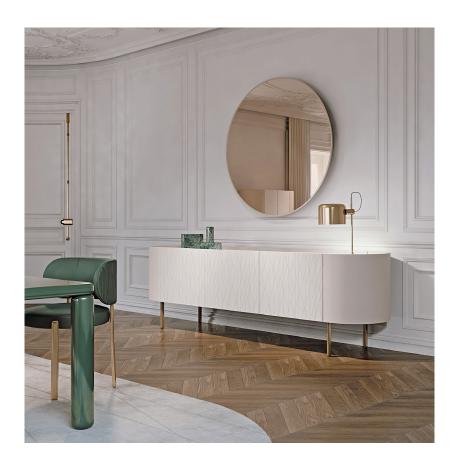

### **DESCRIPTION**

The geometric element that characterizes the cabinet appears as well on the sideboard, which was designed to have wooden or glass doors. The wooden version can be customized with a printed geometric decoration.

### **DESCRIPTION**

**Structure:** MDF, plywood and wood particle panels, glossy monochrome lacquered polyester finish or walnut wood. Leather application / **Top:** available with leather application, in glossy monochrome polyester or in marble / **Doors:** three doors available in three options: with wooden doors, with printed wooden doors or with glass doors / **Internal equipment**: one compartment with one glass shelf / **Details and feet:** metal in Champagne Gold or Graphite Grey finish.