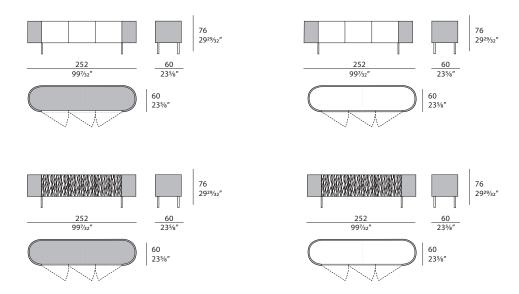

zes the cabinet appears as well on the sideboard, which was designed to have wooden or glass doors. The wooden version can be customized with a printed geometric decoration.



## TURRI DESIGN

### **ROMA** Sideboard

Designer: Monica Armani Year: 2022

### **DESCRIPTION**

**Structure:** MDF, plywood and wood particle panels, glossy monochrome lacquered polyester finish or walnut wood. Leather application / **Top:** available with leather application, in glossy monochrome polyester or in marble / **Doors:** three doors available in three options: with wooden doors, with printed wooden doors or with glass doors / **Internal equipment**: one compartment with one glass shelf / **Details and feet:** metal in Champagne Gold or Graphite Grey finish.

#### **DRAWINGS**

measures in cm and inch