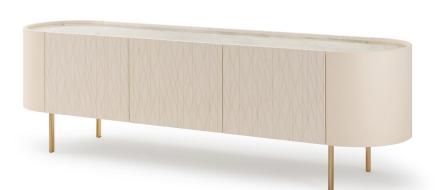

### **DESCRIPTION**

The geometric element that characterizes the cabinet appears as well on the sideboard, which was designed to have wooden or glass doors. The wooden version can be customized with a printed geometric decoration.

### **DESCRIPTION**

**Structure:** MDF, plywood and wood particle panels, glossy monochrome lacquered polyester finish or walnut wood. Leather application / **Top:** available with leather application, in glossy monochrome polyester or in marble / **Doors:** three doors available in three options: with wooden doors, with printed wooden doors or with glass doors / **Internal equipment**: one compartment with one glass shelf / **Details and feet:** metal in Champagne Gold or Graphite Grey finish.