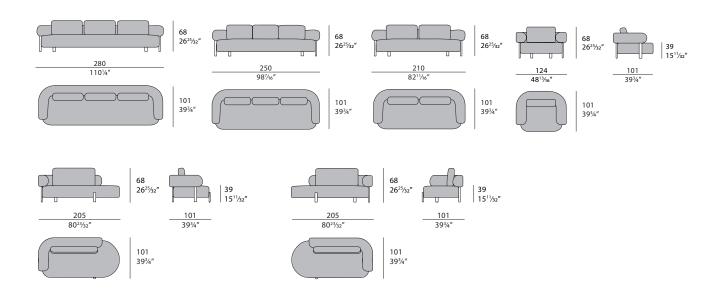

# TECHNICAL

**Structure:** metal and curved plywood / **Padding:** Polyurethane foam in different densities / **Pre-upholstery:** polyester wadding / **Upholstery:** non-removable in leather or fabric. / **Legs:** Champagne Gold or Graphite Gray finish metal.