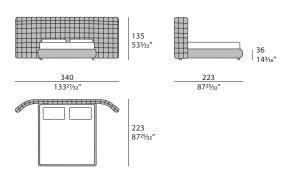

#### TECHNICAL

**Structure:** solid wood and plywood. Available in center room version with the additional panel on the back. **/ Padding:** Polyurethane foam in different densities **/ Pre-upholstery:** polyester wadding **/ Upholstery:** non-removable in leather or fabric. Available with side panles with or without embroidery.