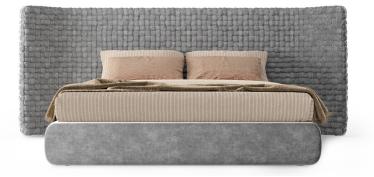

#### DESCRIPTION

The Azul bed is the protagonist of the bedroom, made entirely by hand, like a macro weave of velvet, it aims to be one of the most eclectic pieces of the collection. The headboard of the Azul bed is upholstered in a hand-woven in macro velvet. The footboard is made, according to an accentuated tactile contrast, with smooth velvet upholstery.