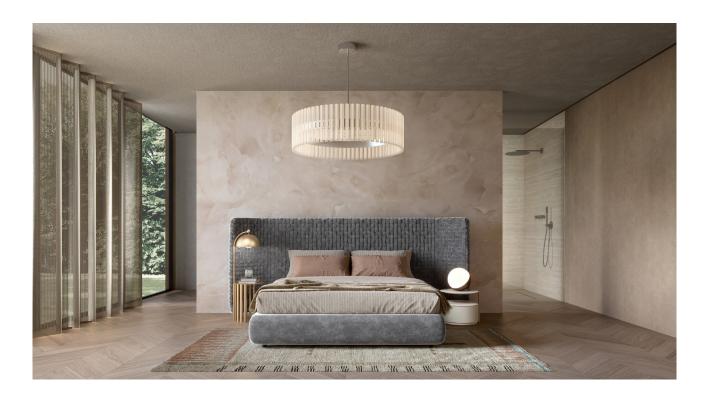

#### DESCRIPTION

The Azul bed is the protagonist of the bedroom, made entirely by hand, like a macro weave of velvet, it aims to be one of the most eclectic pieces of the collection. The headboard of the Azul bed is upholstered in a hand-woven in macro velvet. The footboard is made, according to an accentuated tactile contrast, with smooth velvet upholstery.