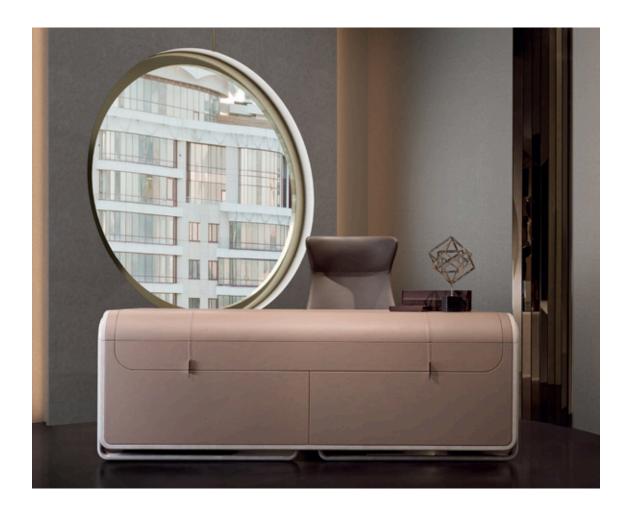

### DESCRIPTION

The desk of the Eclipse collection has sinuous and soft shapes with a modern design. The curved wooden structure in glossy lacquered finish is almost entirely covered in leather, it is equipped with three drawers in lacquered wood. The Eclipse desk is available in different finishes as per sample book.