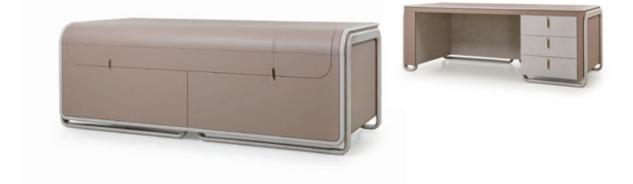

### DESCRIPTION

The desk of the Eclipse collection has sinuous and soft shapes with a modern design. The curved wooden structure in glossy lacquered finish is almost entirely covered in leather, it is equipped with three drawers in lacquered wood. The Eclipse desk is available in different finishes as per sample book.

### TECHNICAL:

**Structure:** MDF, solid wood and wood particle panels, glossy hand-decorated polyester finish. Leather application / **Drawers:** three in wood, glossy hand-decorated polyester finish. Internal covering in microfiber / **Decorative details and handles:** metal Light Gold finish.