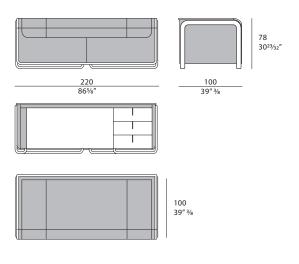

ECLIPSE Presidential desk

Designer: Andrea Bonini Year: 2018



### DESCRIPTION

The desk of the Eclipse collection has sinuous and soft shapes with a modern design. The curved wooden structure in glossy lacquered finish is almost entirely covered in leather, it is equipped with three drawers in lacquered wood. The Eclipse desk is available in different finishes as per sample book.





## ECLIPSE Presidential desk

Designer: Andrea Bonini Year: 2018

### TECHNICAL:

**Structure:** MDF, solid wood and wood particle panels, glossy hand-decorated polyester finish. Leather application / **Drawers:** three in wood, glossy hand-decorated polyester finish. Internal covering in microfiber / **Decorative details and handles:** metal Light Gold finish.

### **DRAWINGS:**

measures in cm and inch